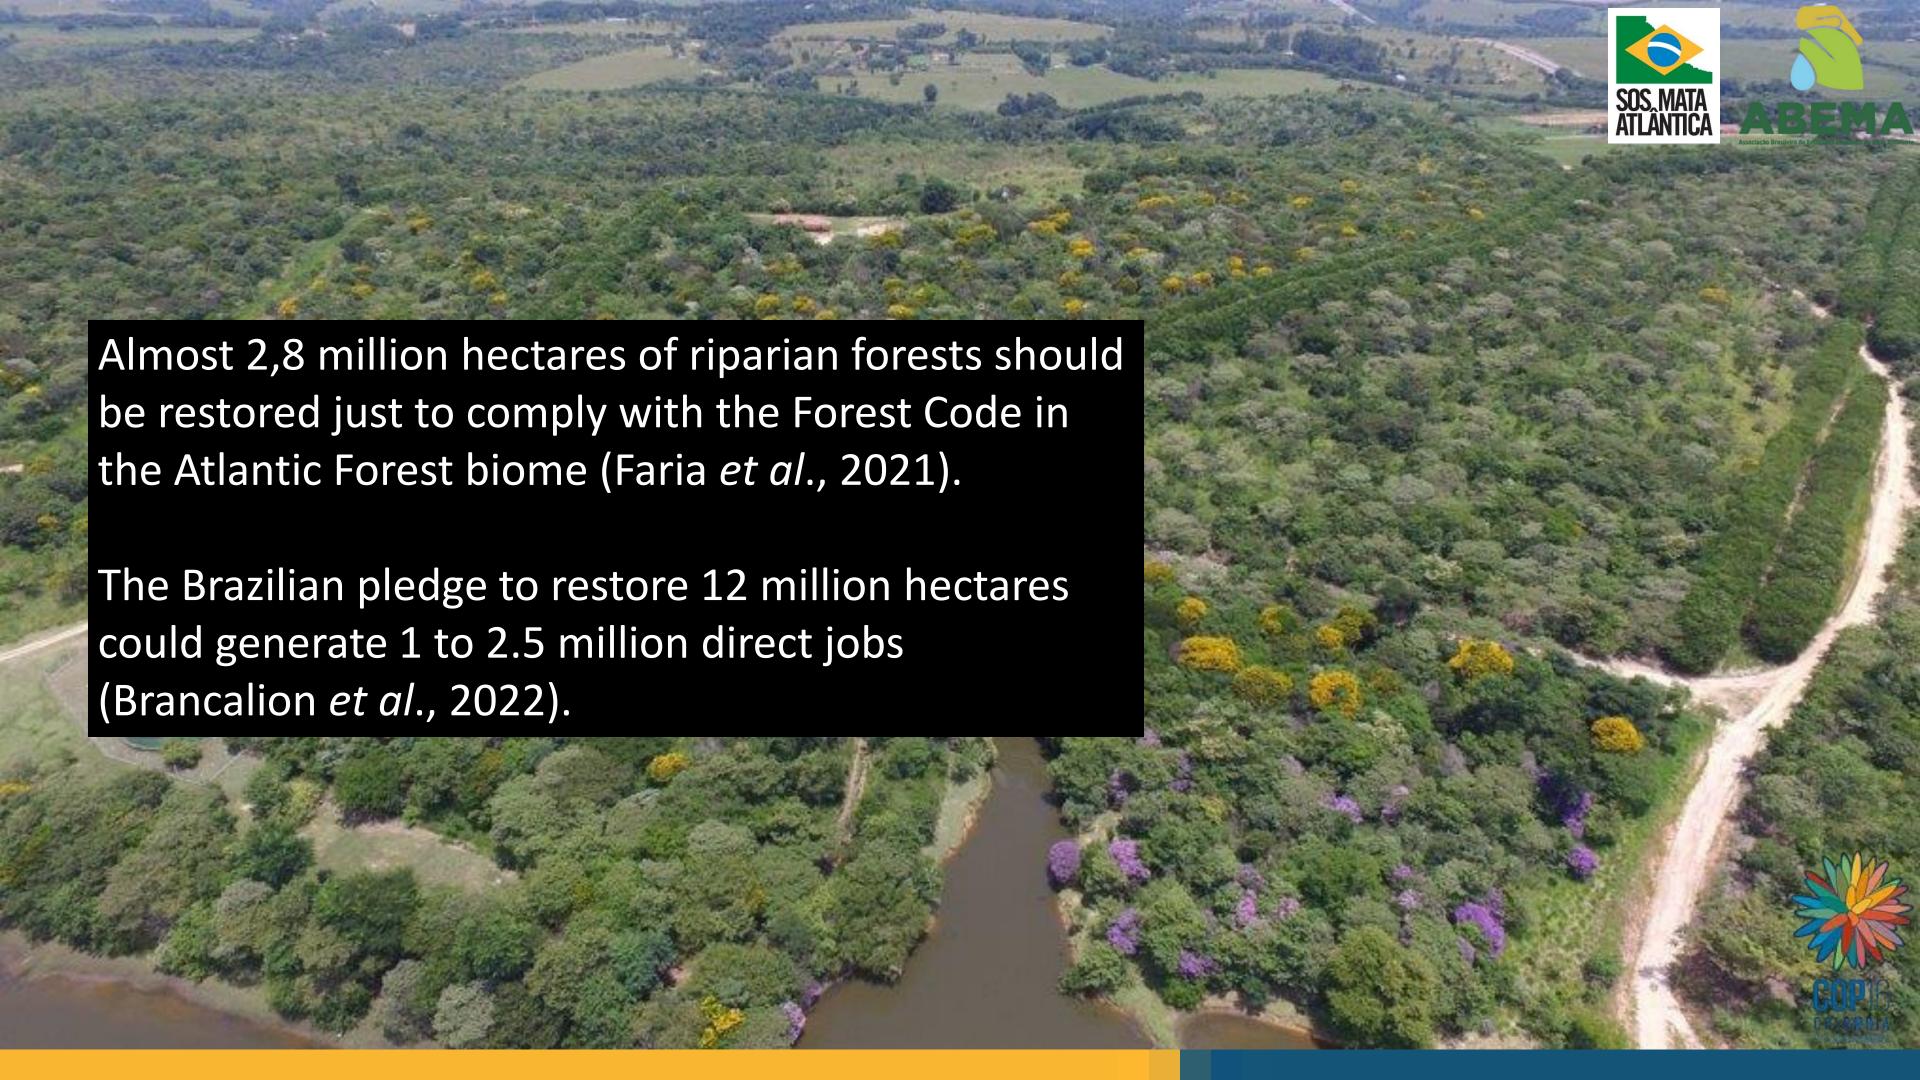

30x30 needs to consider ecological representativeness and conservation gaps in the Brazilian biomes.