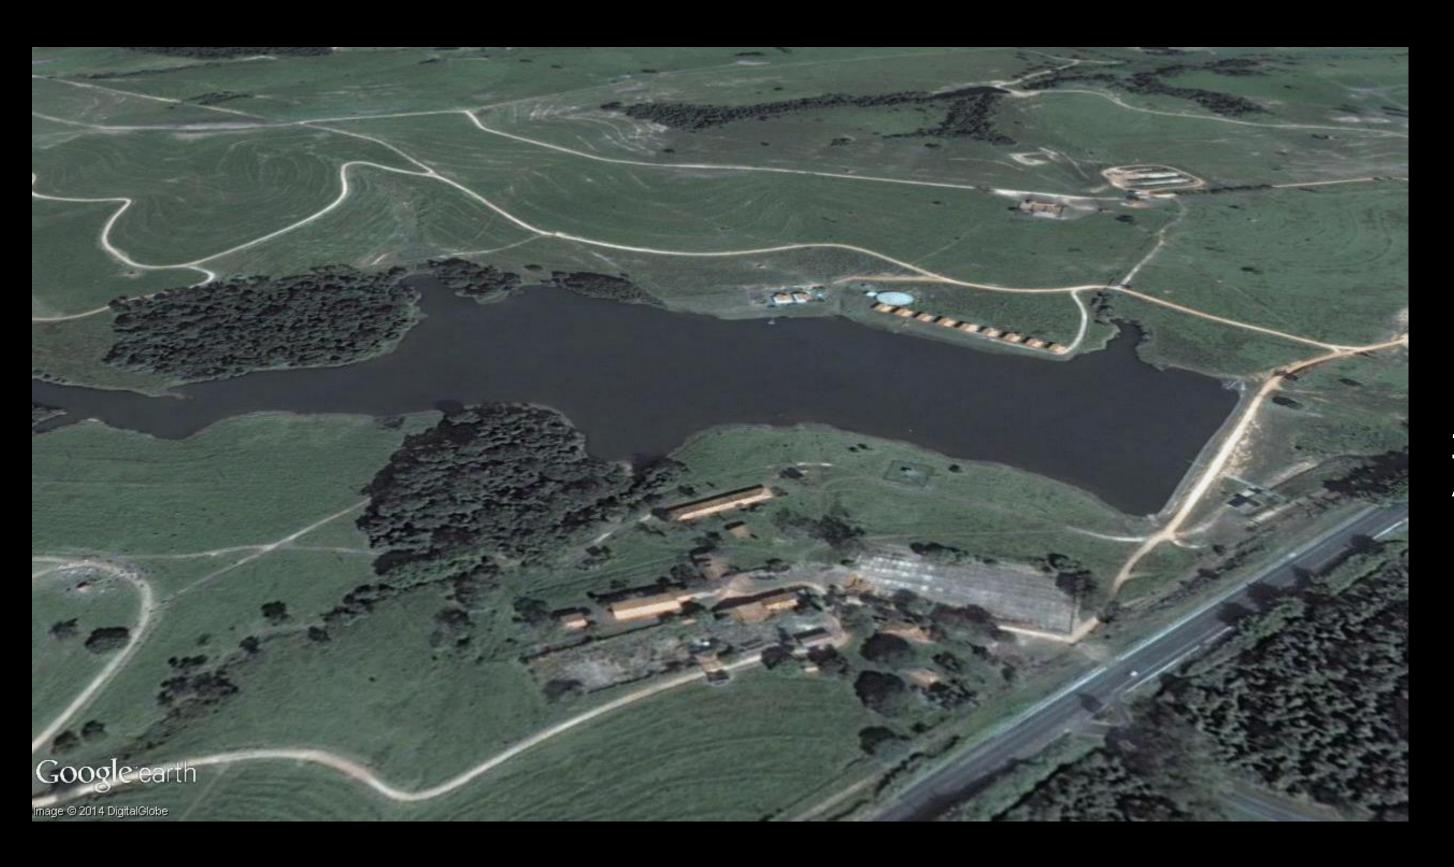

ORGANIZADOR: Paulo A. Tavares ('ERIFICADOR: Kaline Mello 'ONTE: CNUC, 2024; IBGE, 2022; SOS Mata Atlântica, 2015

DATUM: SIRGAS 2000 EPSG: 4674 DATA: 05/07/2024 CODMAP: SOSMA, UC 0

Before and after.
Restoration process over **386 hectares** at SOS Mata
Atlântica