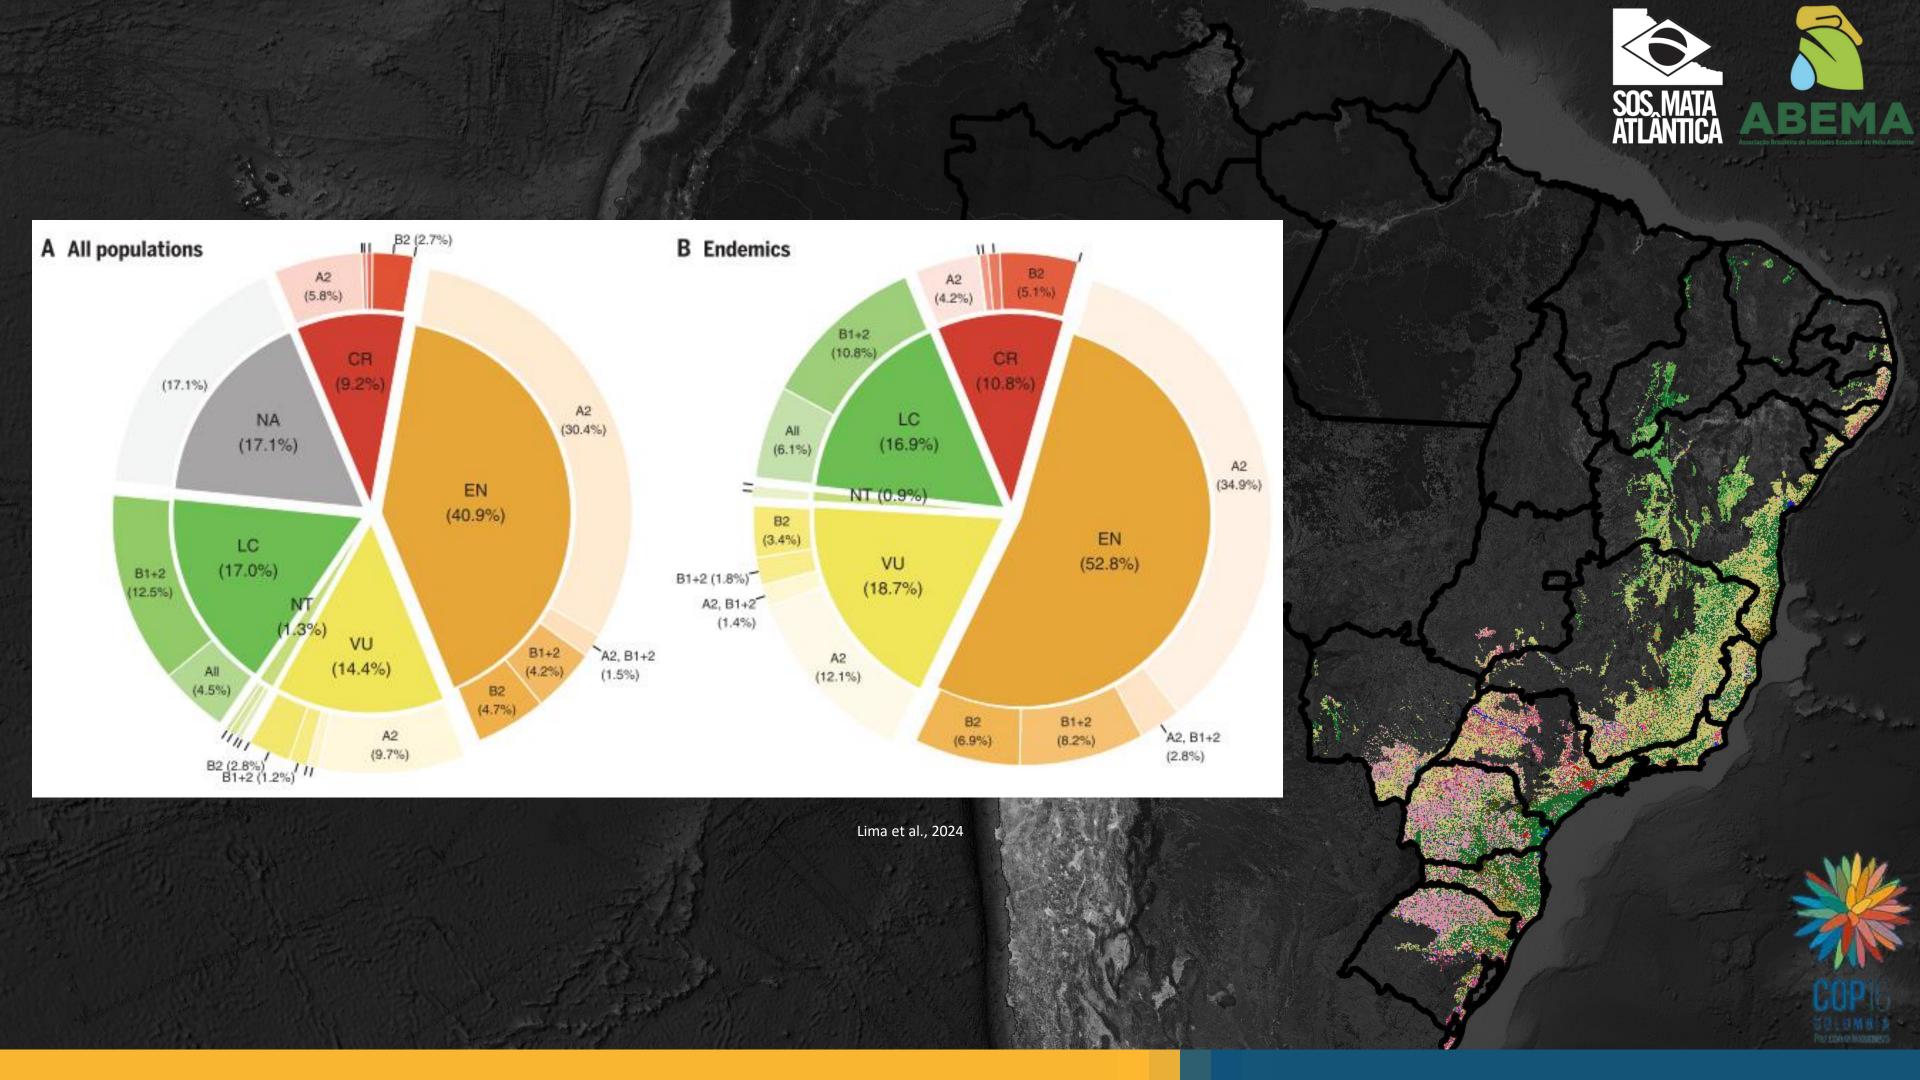

# Estado de conservação das espécies da fauna e da flora - 2022 Por bioma

Fonte: Contas de Ecossistemas - Espécies ameaçadas de Extinção no Brasil

Protected Areas Funding deficits in the biome ~ 20 million USD/year