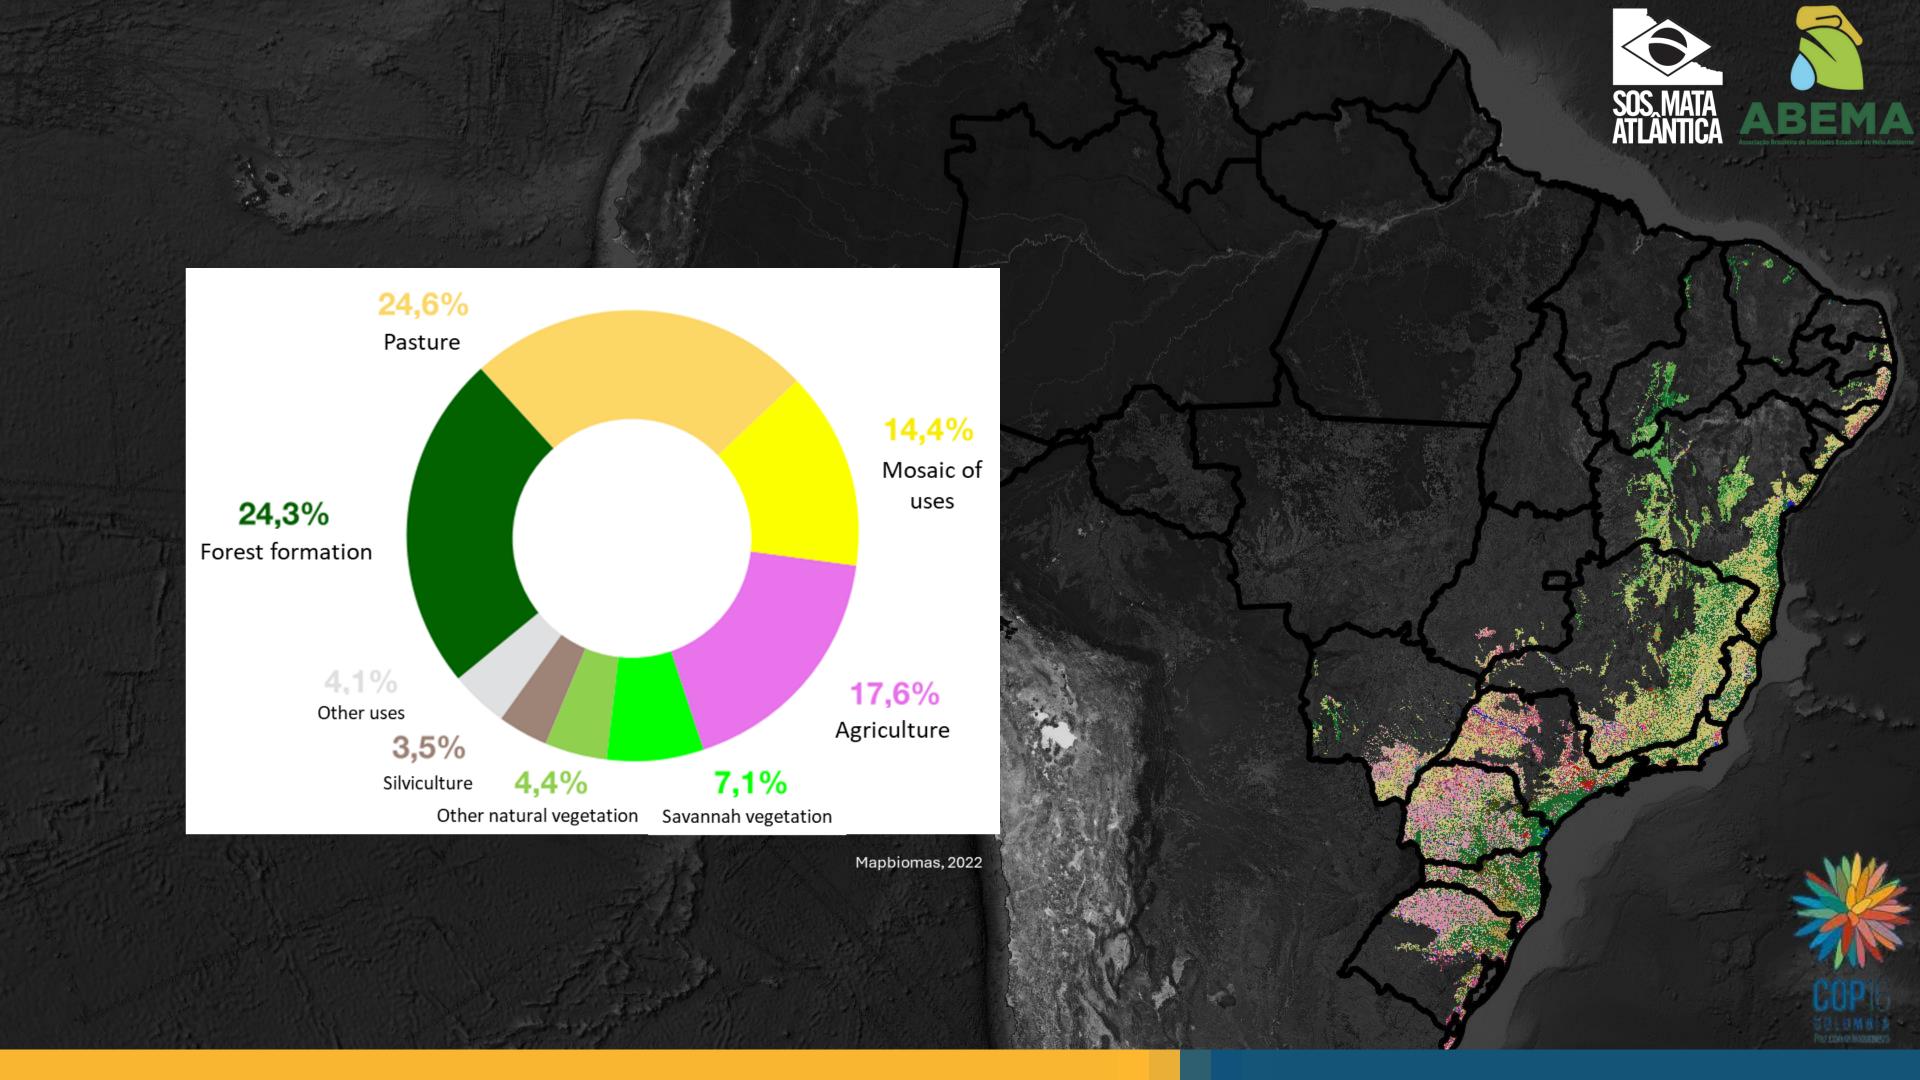

# CALI · COLOMBIA Paz con la Naturaleza

Biodiversity emergency in the Brazilian Atlantic Forest and ideas to revert it

Diego Igawa Martinez SOS Mata Atlântica Foundation

diego@sosma.org.br



















### COP16 Blue Zone is bigger than 88% of the Atlantic Forest's fragments Forest vegetation (trimmed) (1986) 0%A / 0%NF >1,000,000 500,000-1,000,000-0%A / 0%NF 250,000-500,000-14.5%A / <0.01%NF 100,000-250,000-10.7%A / <0.01%NF Class of fragment size (ha) 50,000-100,000-8.7%A / < 0.01%NF 25,000-50,000-7.2%A / < 0.01%NF 10,000-25,000-7.1%A / 0.01%NF 5,000-10,000-4.1%A / 0.01%NF 2,500-5,000-3.9%A / 0.02%NF 1,000-2,500-5.3%A / 0.06%NF 500-1,000-4.3%A / 0.11%NF 250-500-4.4%A / 0.24%NF 100-250-6.2%A / 0.75%NF 50-100-4.7%A / 1.24%NF 10-50-9.7%A / 8.57%NF 5-10-3.2%A / 8.41%NF 1-5-4.7%A / 38.35%NF 1.2%A / 42.22%NF 15 10 Area (ha) (millions) Vancine et al. 2024

# Estado de conservação das espécies da fauna e da flora - 2022 Por bioma



Fonte: Contas de Ecossistemas - Espécies ameaçadas de Extin