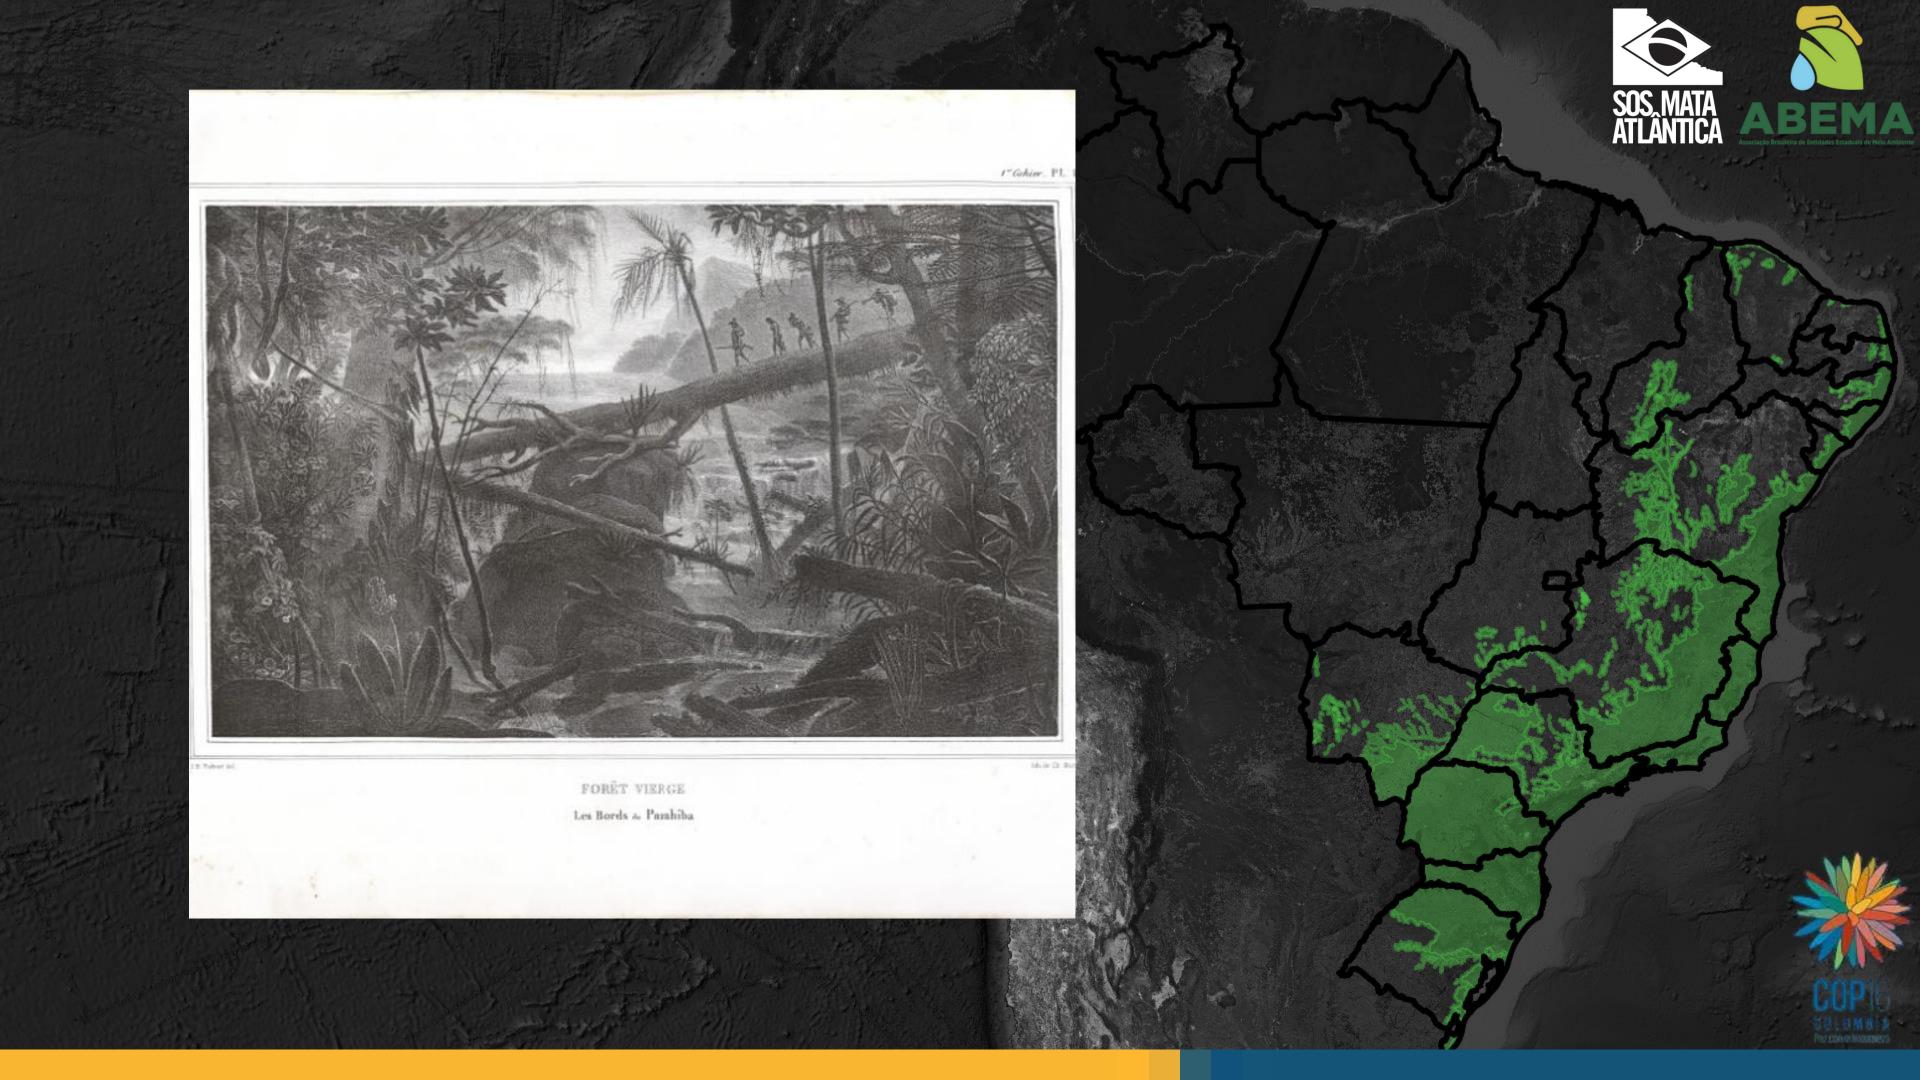

# Estado de conservação das espécies da fauna e da flora - 2022 Por bioma

Fonte: Contas de Ecossistemas - Espécies ameaçadas de Extinção no Brasil

Protected Areas Funding deficits in the biome ~ 20 million USD/year