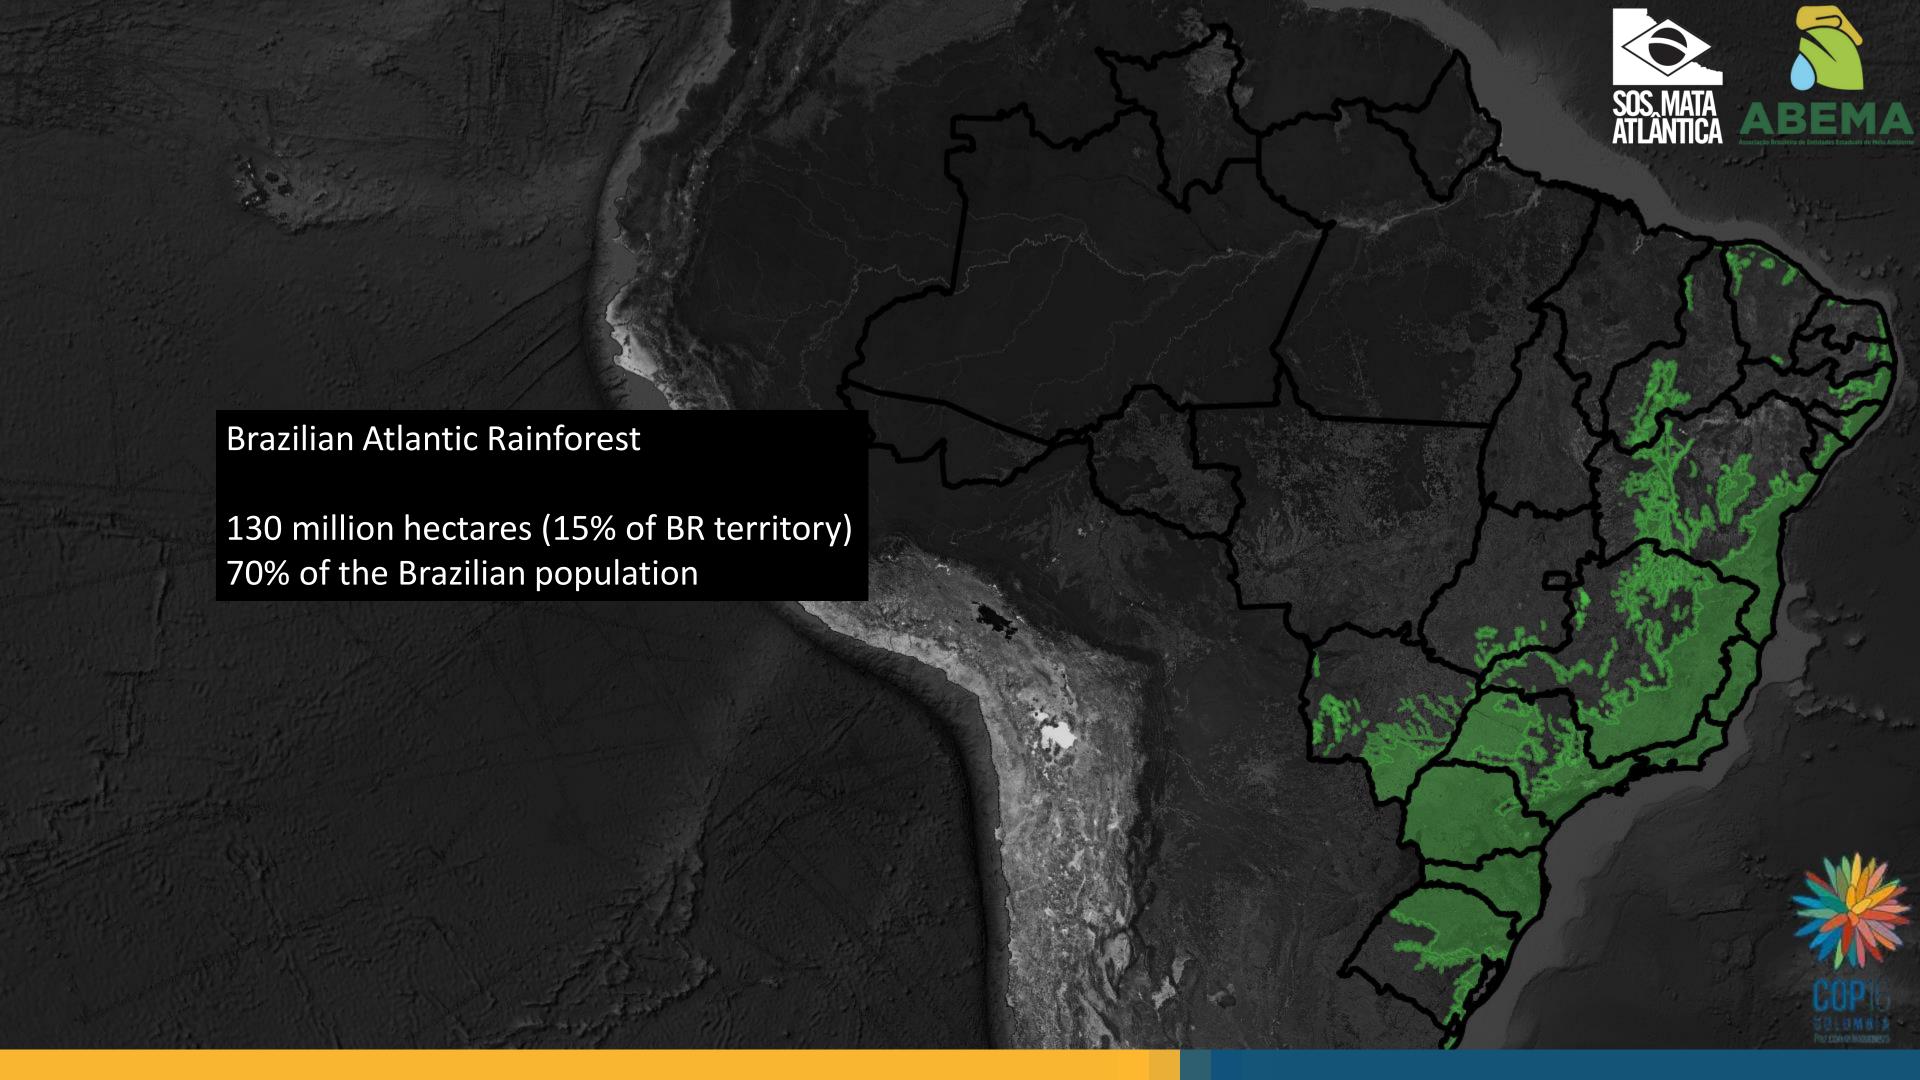

# Estado de conservação das espécies da fauna e da flora - 2022 Por bioma

Fonte: Contas de Ecossistemas - Espécies ameaçadas de Extinção no Brasil

Protected Areas Funding deficits in the biome ~ 20 million USD/year