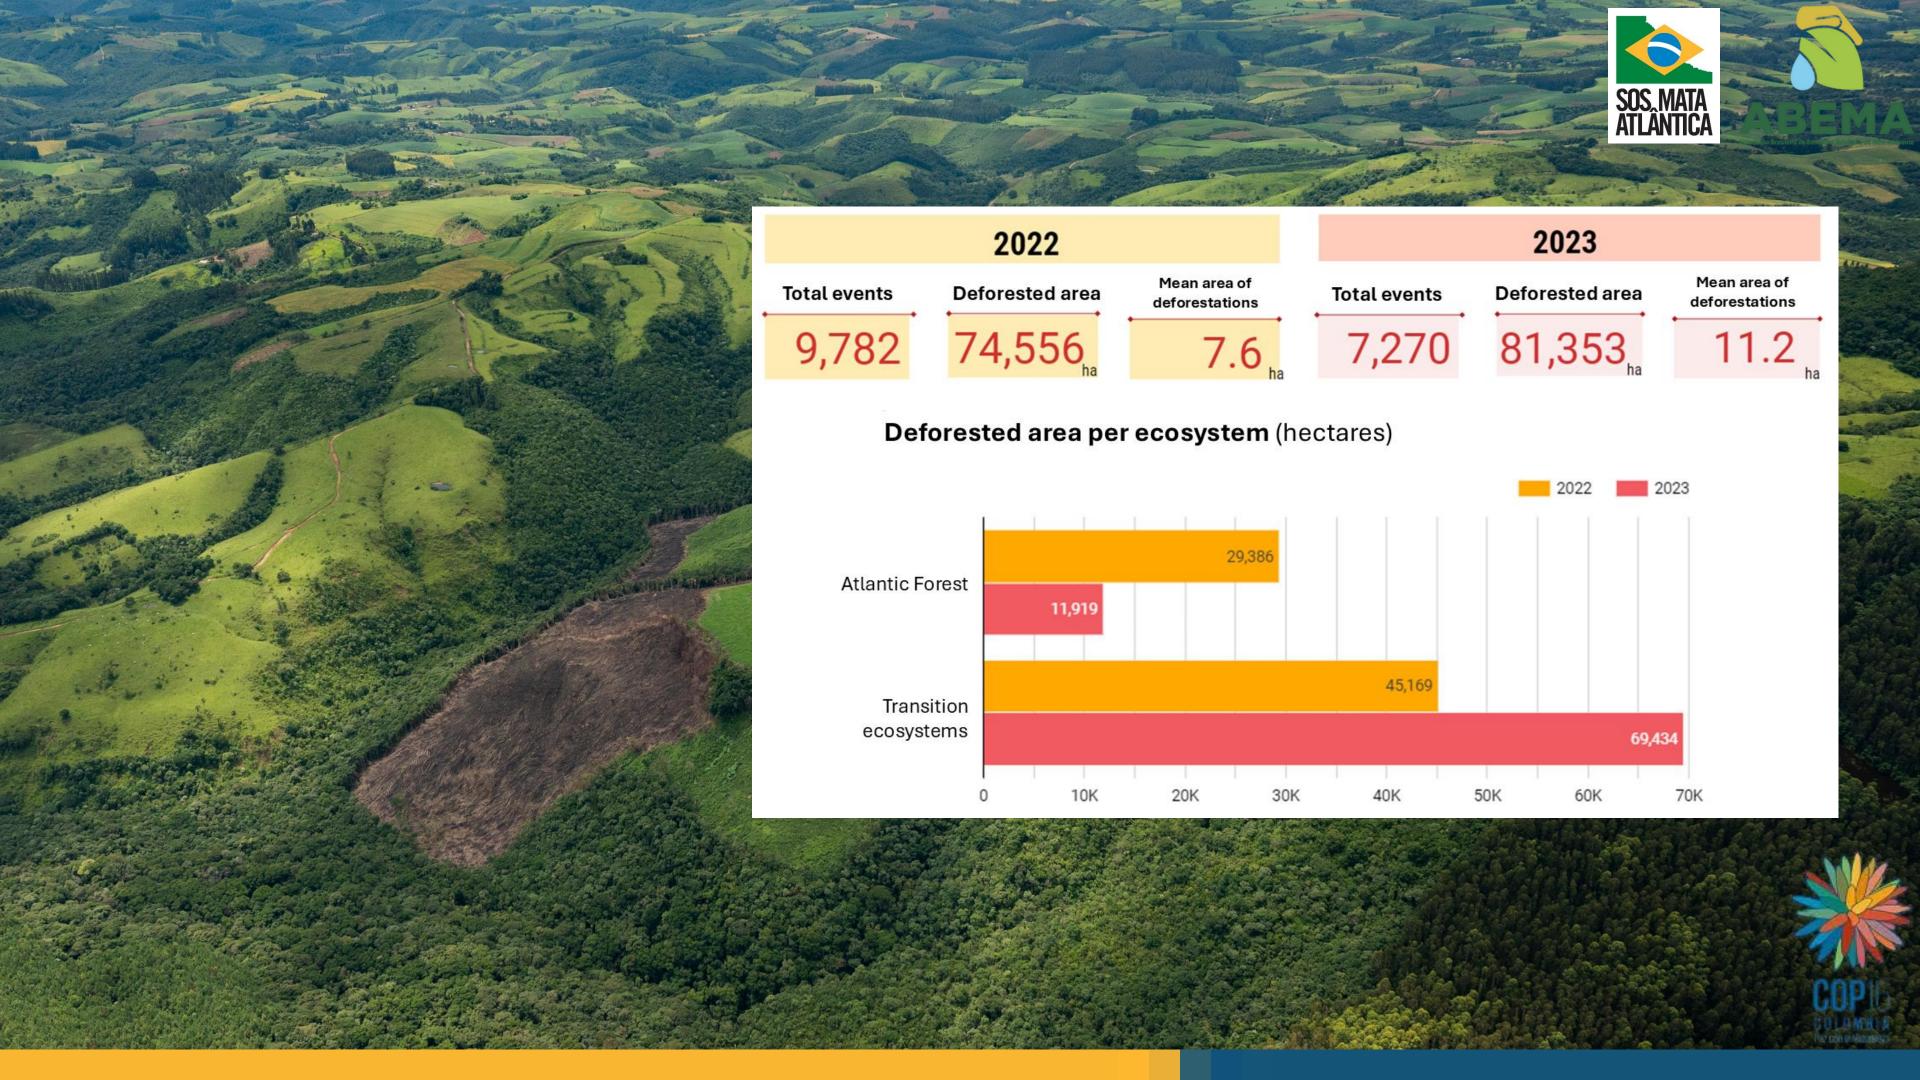

s bigger than 88% of the Atlantic Forest's fragments Forest vegetation (trimmed) (1986) 0%A / 0%NF >1,000,000 500,000-1,000,000-0%A / 0%NF 250,000-500,000-14.5%A / <0.01%NF 100,000-250,000-10.7%A / <0.01%NF Class of fragment size (ha) 50,000-100,000-8.7%A / < 0.01%NF 25,000-50,000-7.2%A / < 0.01%NF 10,000-25,000-7.1%A / 0.01%NF 5,000-10,000-4.1%A / 0.01%NF 2,500-5,000-3.9%A / 0.02%NF 1,000-2,500-5.3%A / 0.06%NF 500-1,000-4.3%A / 0.11%NF 250-500-4.4%A / 0.24%NF 100-250-6.2%A / 0.75%NF 50-100-4.7%A / 1.24%NF 10-50-9.7%A / 8.57%NF 5-10-3.2%A / 8.41%NF 1-5-4.7%A / 38.35%NF 1.2%A / 42.22%NF 15 10 Area (ha) (millions) Vancine et al. 2024

# Estado de conservação das espécies da fauna e da flora - 2022 Por bioma



Fonte: Contas de Ecossistemas - Espécies ameaçadas de Extinção no Brasil











Protected Areas Funding deficits in the biome ~ 20 million USD/year

SOS Mata Atlântica have been celebrating partnerships between donors, companies and PA's managers to contribute to channeling resources for this conservation strategy. (20 million BRL in private funds)

30x30 needs to consider ecological representativeness and conservation gaps in the Brazilian biomes.



### Unidades de Conservação Mata Atlântica



## Legenda **Fitofisionomia** Floresta Ombrófila Densa Floresta Ombrófila Aberta Floresta Ombrófila Mista Floresta Estacional Semidecidual Floresta Estacional Decidual Formação Pioneira Contato (Ecótono e Encrave) Estepe Savana Savana-Estépica Corpo d'água continental Proteção Integral Uso Sustentável Limite da Mata Atlântica

ORGANIZADOR: Paulo A. Tavares ('ERIFICADOR: Kal