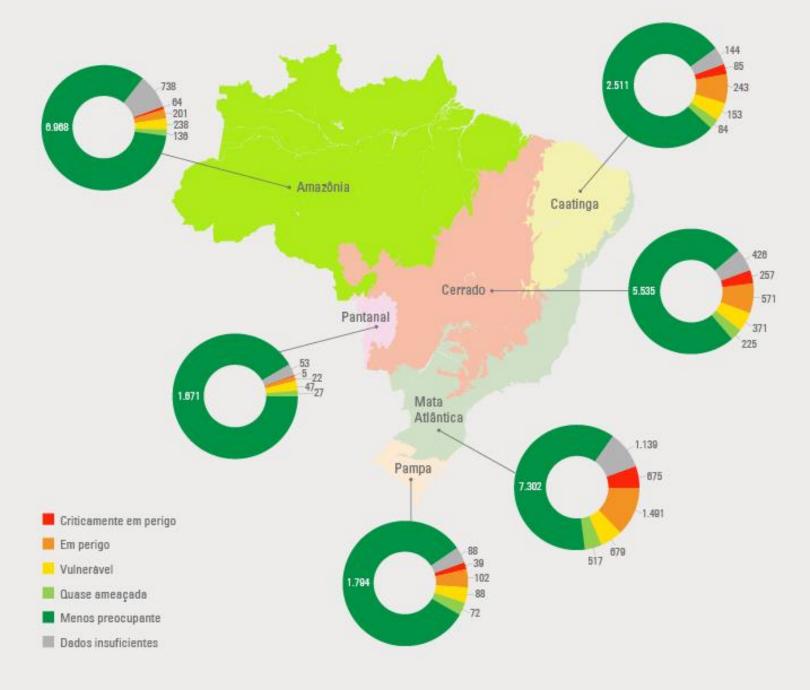

# Estado de conservação das espécies da fauna e da flora - 2022 Por bioma

Fonte: Contas de Ecossistemas - Espécies ameaçadas de Extinção no Brasil

Protected Areas Funding deficits in the biome ~ 20 million USD/year