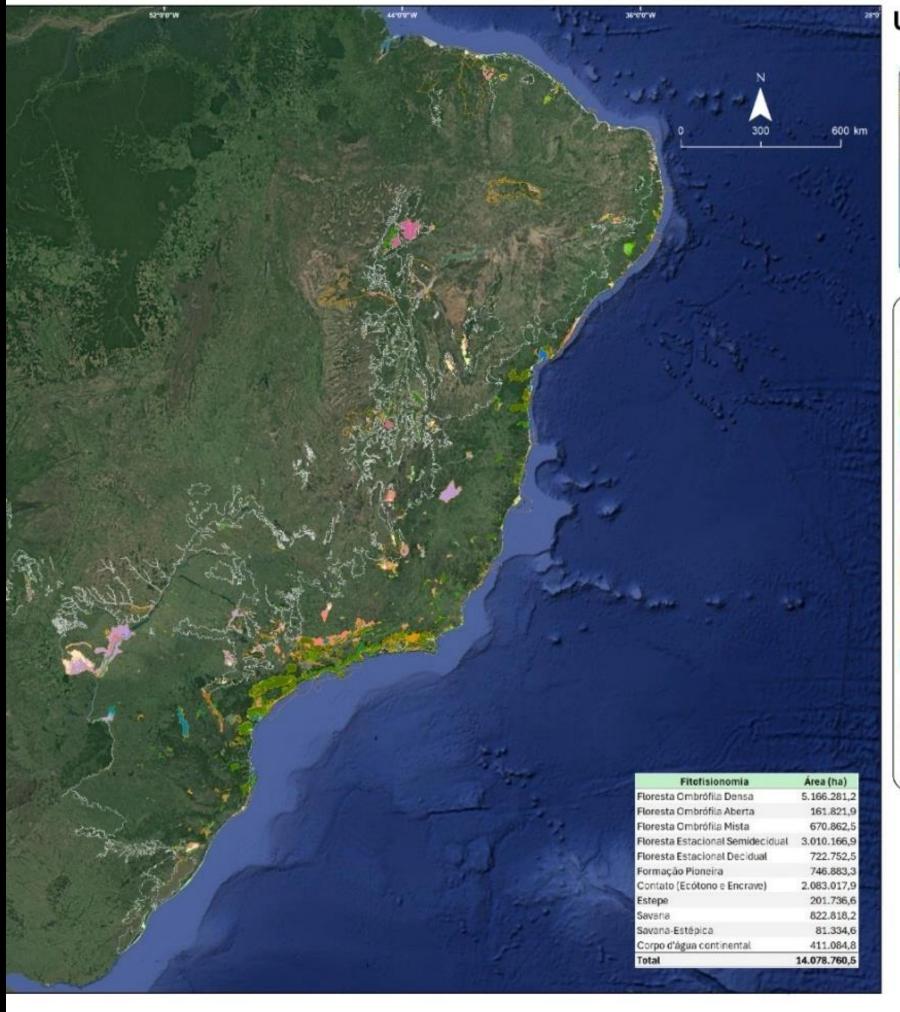

### Unidades de Conservação Mata Atlântica

## Legenda **Fitofisionomia** Floresta Ombrófila Densa Floresta Ombrófila Aberta Floresta Ombrófila Mista Floresta Estacional Semidecidual Floresta Estacional Decidual Formação Pioneira Contato (Ecótono e Encrave) Estepe Savana Savana-Estépica Corpo d'água continental Proteção Integral Uso Sustentável Limite da Mata Atlântica

ORGANIZADOR: Paulo A. Tavares ('ERIFICADOR: Kaline Mello 'ONTE: CNUC, 2024; IBGE, 2022; SOS Mata Atlântica, 2015

DATUM: SIRGAS 2000 EPSG: 4674 DATA: 05/07/2024 CODMAP: SOSMA, UC 0

Before and after.
Restoration process over **386 hectares** at SOS Mata
Atlântica