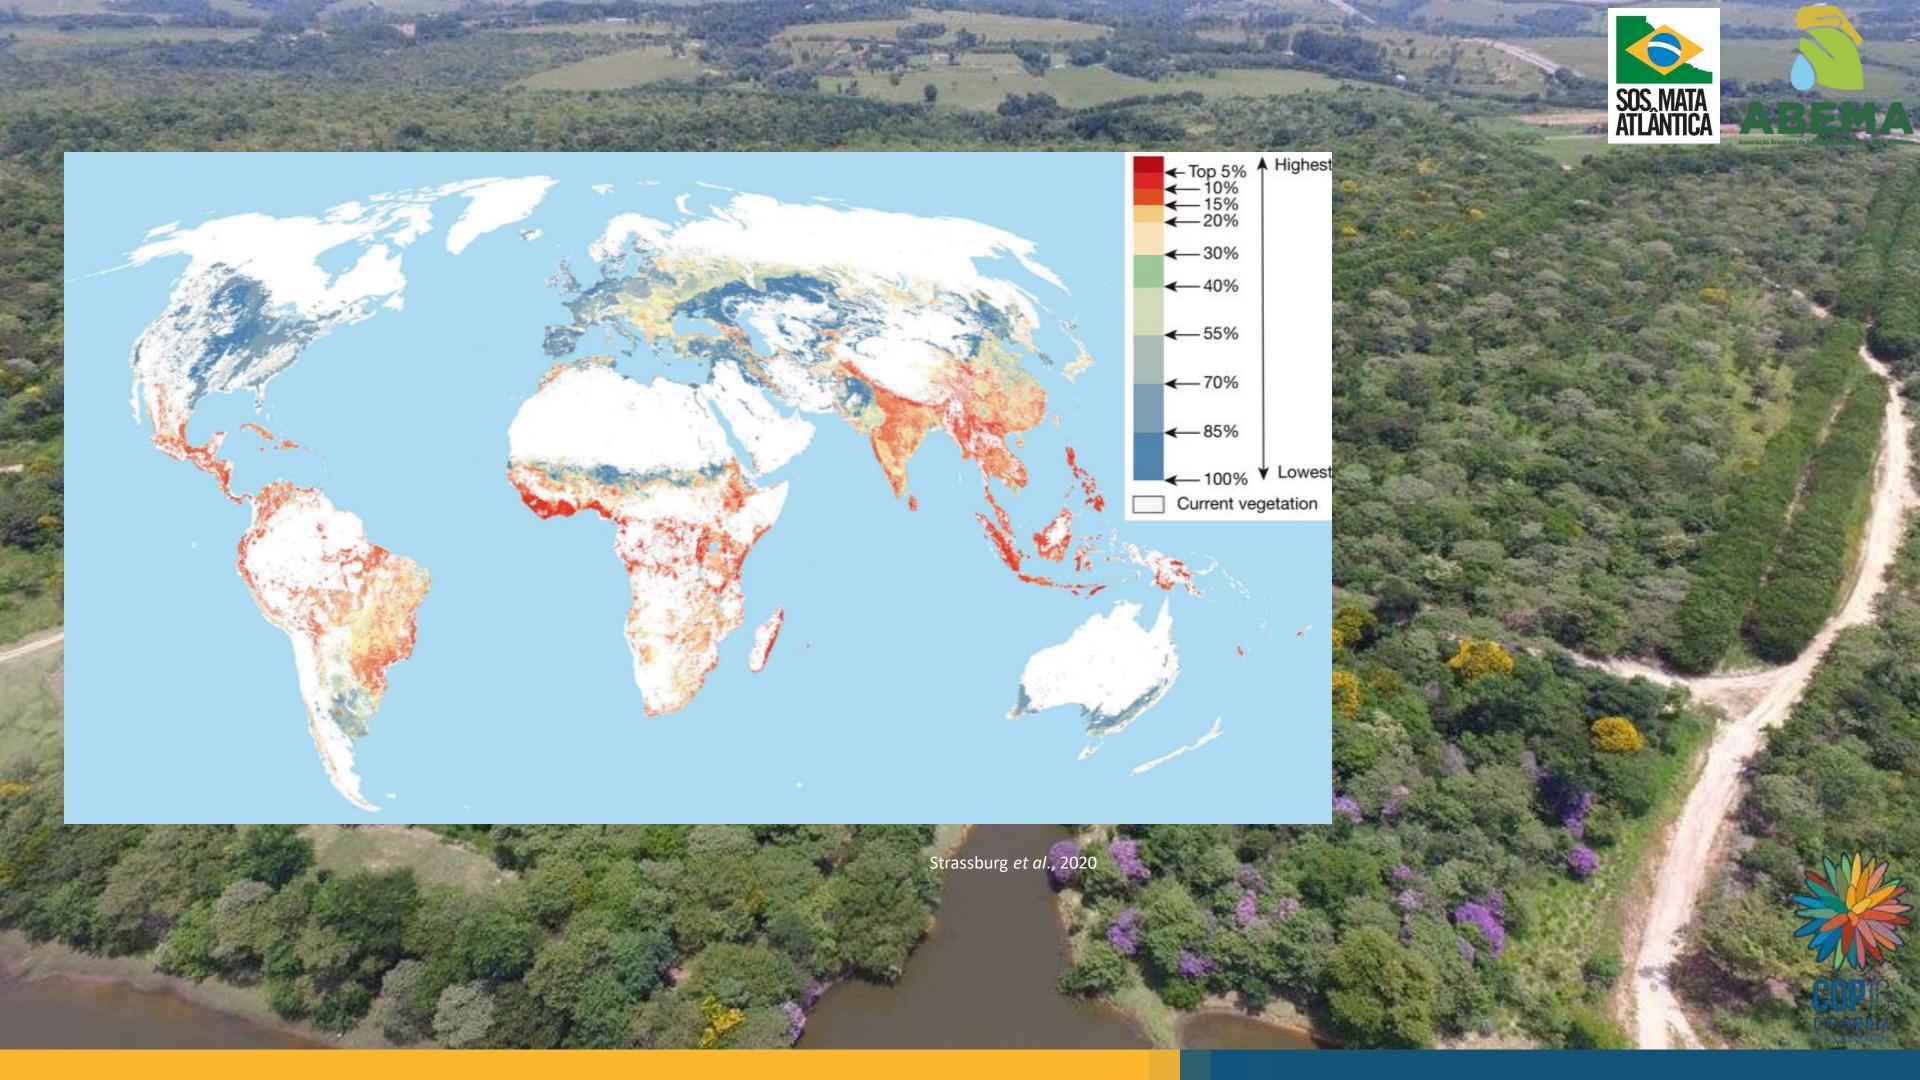

### COP16 Blue Zone is bigger than 88% of the Atlantic Forest's fragments Forest vegetation (trimmed) (1986) 0%A / 0%NF >1,000,000 500,000-1,000,000-0%A / 0%NF 250,000-500,000-14.5%A / <0.01%NF 100,000-250,000-10.7%A / <0.01%NF Class of fragment size (ha) 50,000-100,000-8.7%A / < 0.01%NF 25,000-50,000-7.2%A / < 0.01%NF 10,000-25,000-7.1%A / 0.01%NF 5,000-10,000-4.1%A / 0.01%NF 2,500-5,000-3.9%A / 0.02%NF 1,000-2,500-5.3%A / 0.06%NF 500-1,000-4.3%A / 0.11%NF 250-500-4.4%A / 0.24%NF 100-250-6.2%A / 0.75%NF 50-100-4.7%A / 1.24%NF 10-50-9.7%A / 8.57%NF 5-10-3.2%A / 8.41%NF 1-5-4.7%A / 38.35%NF 1.2%A / 42.22%NF 15 10 Area (ha) (millions) Vancine et al. 2024