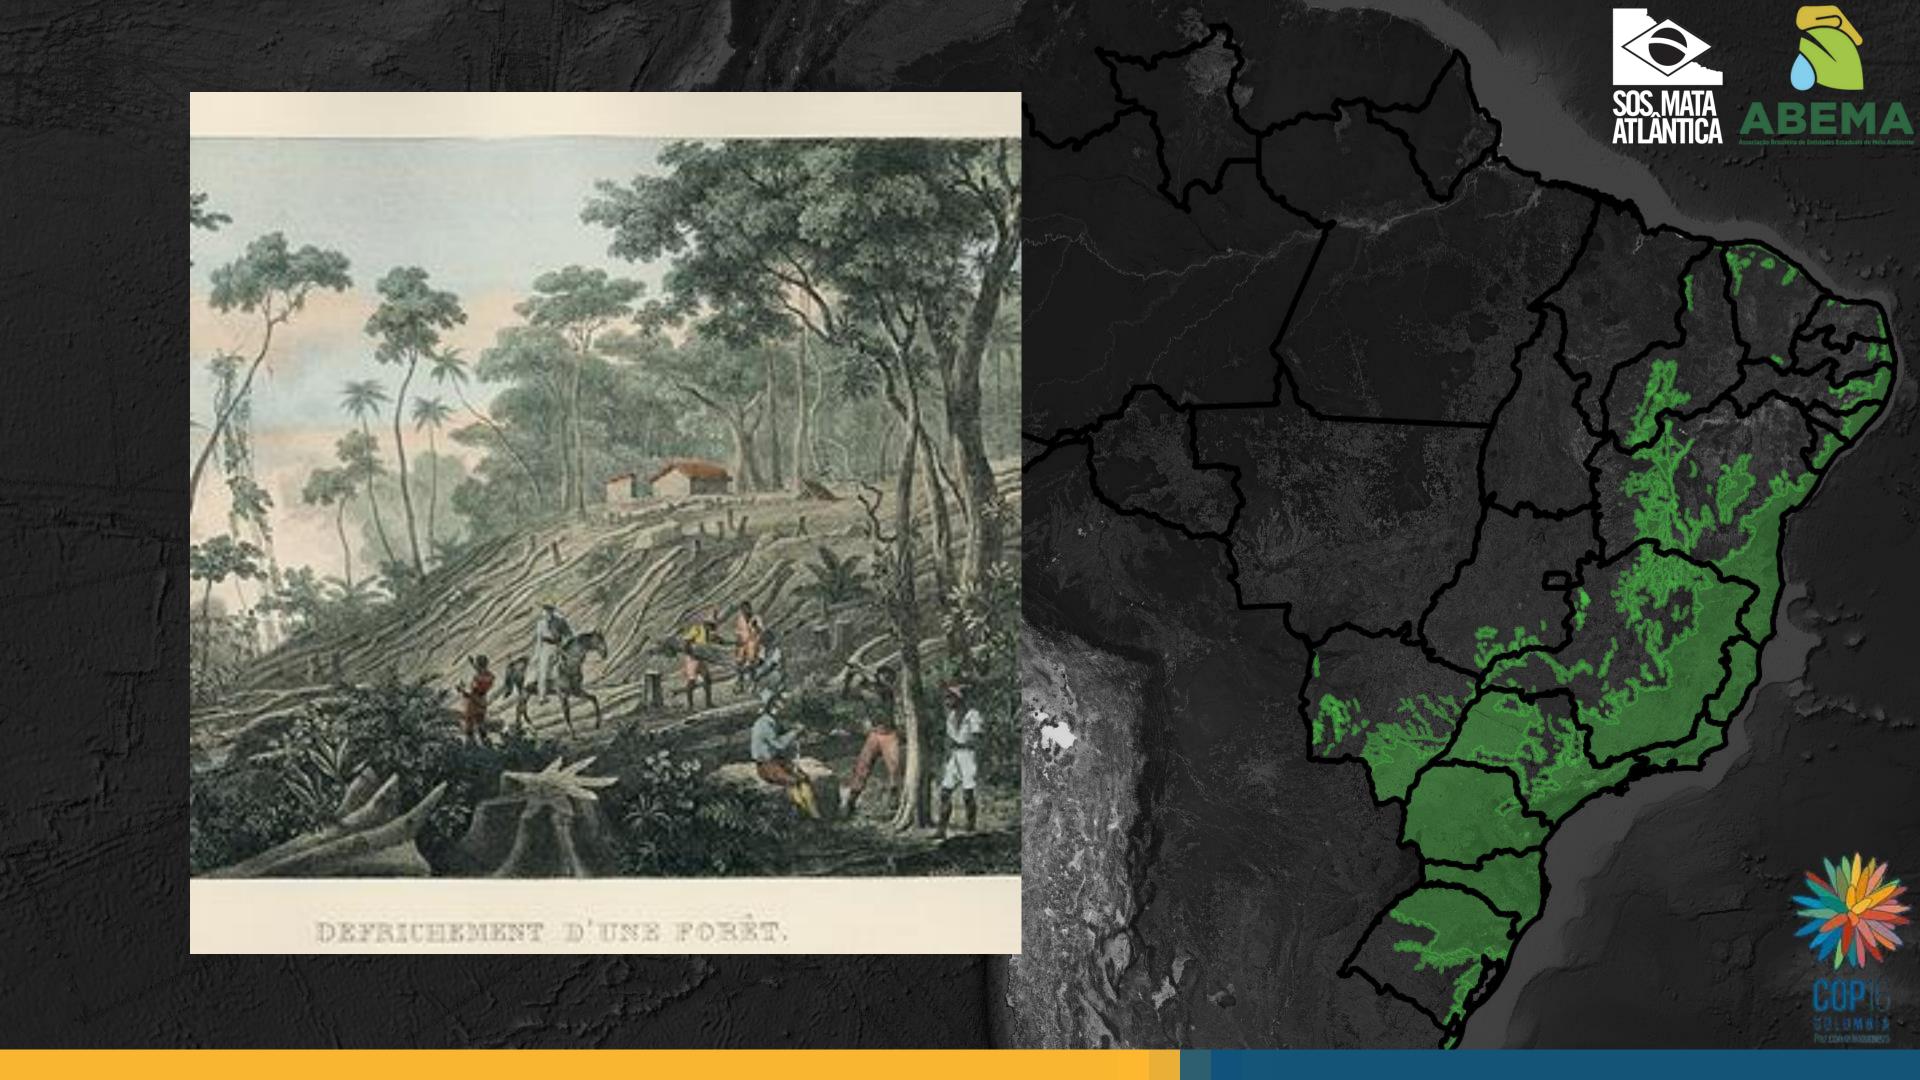

# Estado de conservação das espécies da fauna e da flora - 2022 Por bioma

Fonte: Contas de Ecossistemas - Espécies ameaçadas de Extinção no Brasil

Protected Areas Funding deficits in the biome ~ 20 million USD/year